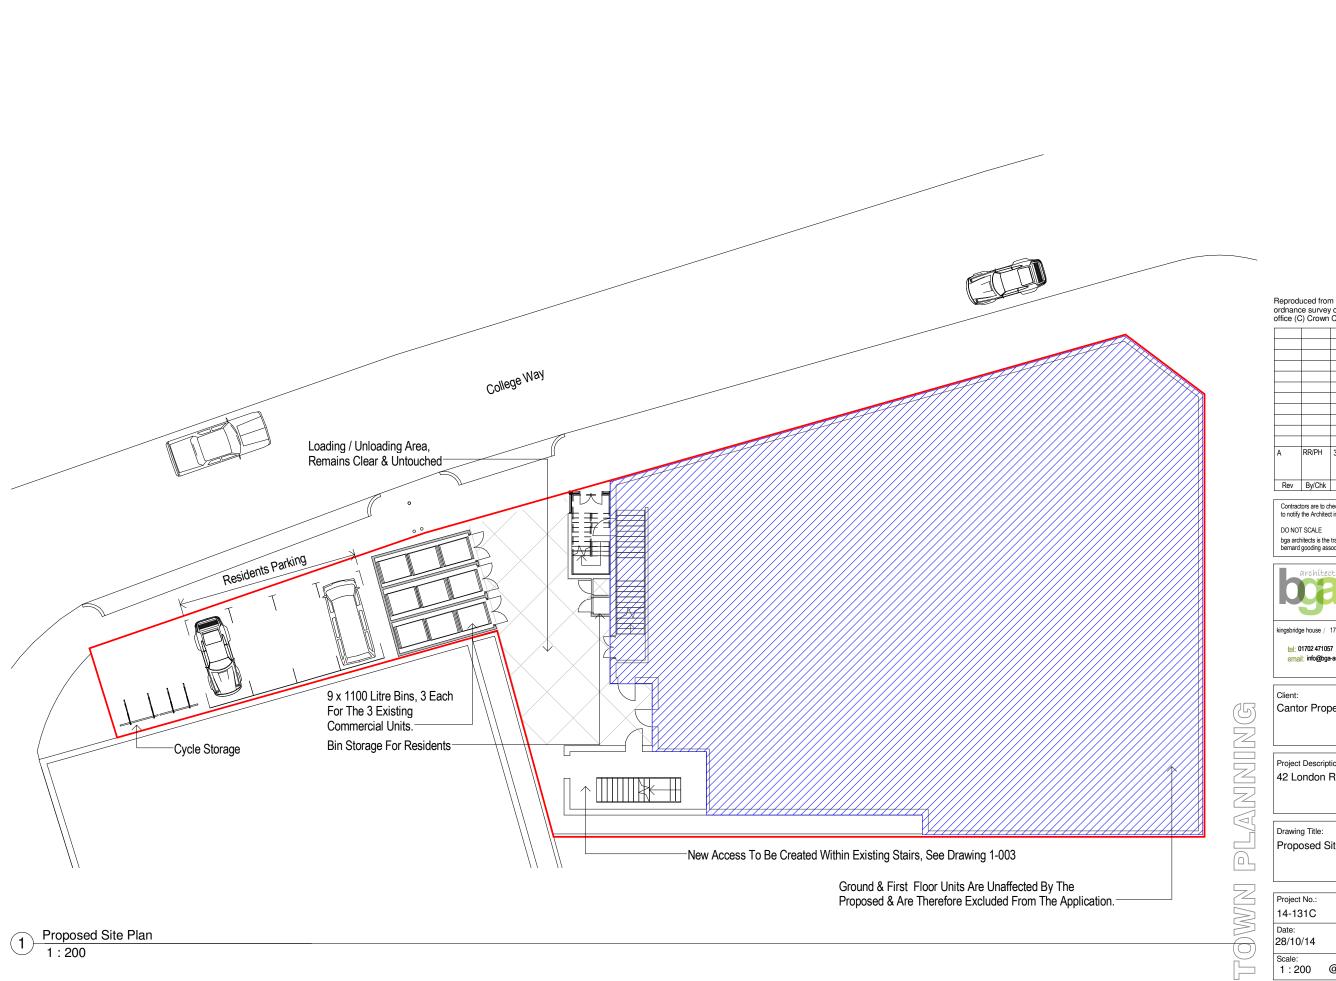

Reproduced from OS Plan by permission of the ordnance survey on behalf of her majesty's stationery office (C) Crown Copyright License No. LIG 0288

| Α   | RR/PH  | 30/10/14 | Client<br>Amendments |
|-----|--------|----------|----------------------|
|     |        |          |                      |
| Rev | By/Chk | Date     | Description          |

kingsbridge house / 17-23 rectory grove / leigh on sea / essex / ss9 2ha fax: 01702 470841

Cantor Properties Limited

42 London Road, Southend on Sea, Essex

Proposed Site Plan

| Project No.:    |      | Dwg No.:        |               |
|-----------------|------|-----------------|---------------|
| 14-131C         |      | 0-003           |               |
| Date: 28/10/14  |      | Drawn By:<br>RR | Chk By:<br>PH |
| Scale:<br>1:200 | @ A3 | Revision<br>A   |               |